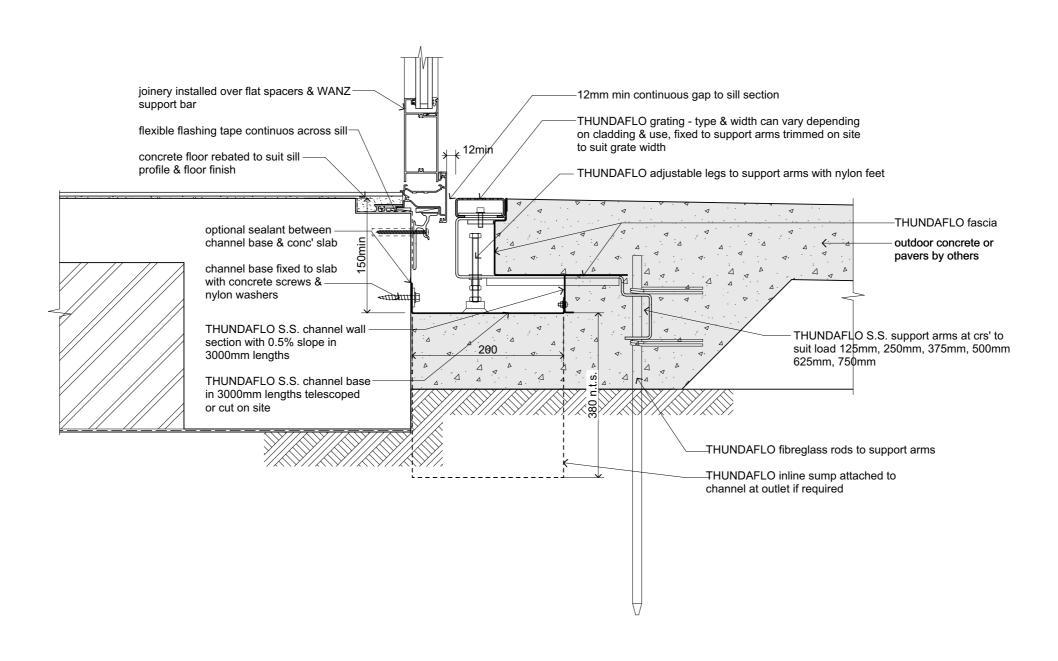

| THUNDAFLO | E2 LEVEL ENTRY THRESHOLD/PERIMETE | R |
|-----------|-----------------------------------|---|
| CHANNEL   | DRAINAGE SYSTEM - CROSS SECTION   |   |

 $\hfill \mbox{$\mathbb{C}$}$  Copyright 2021 Thundaflo Ltd This drawing & its contents are the property of Thundaflo Ltd. Any unauthorised

employment or reproduction in full or part is forbidden. NZ Pat. Appl No. 780629

| Approved       | Date | Sheet Cladding - Door Sill                |
|----------------|------|-------------------------------------------|
| Designed<br>JW |      | THRESHOLD PERIMETER DRAINAGE SYSTEM       |
| Drawn<br>BH    |      | Drawing Title<br>THUNDAFLO E2 LEVEL ENTRY |

1:5
Drawing no.